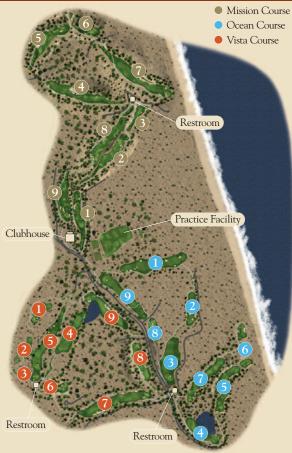

## urse USGA RULES GOVERN ALL PLAY EXCEPT WHERE MODIFIED BY LOCAL RULES

- All measurements are to the center of the green, in yards.
- Please respect the privacy of our homeowners and do not retrieve golf balls from private property.
- Remember Golf Karma repair ballmarks, rake bunkers and refill all divots with sand provided and good things will happen.
- Please place all rakes in bunkers.
- Restrooms are located after Holes 3 & 5 (Vista) and after Holes 3 & 7 (Mission).
- Desert Rule a ball that enters the desert may be treated as if it entered a lateral hazard and proceed according to Rule 26-1. Ball may be dropped two club-lengths from the last point it crossed the turf, no closer to the hole, with a penalty of one stroke.
- Stones in bunkers are considered movable obstructions; proceed under Rule 24-1.
- There is no out-of-bounds on the golf course. The desert rule may be used at all times. Golf balls may not be played from construct-ed homes and the Desert Rule <u>must</u> be used.
- The fairway bunkers on holes 4 and 5 on the Mission Course eventually transition into waste areas. The vegetated areas should be treated as waste areas and the club may be grounded.
- Drop areas are provided on Hole 3 Vista (red tee) and Hole 6 Mission (red tee.)

## VISTA | MISSION