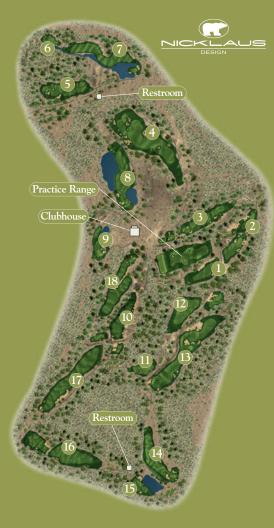

## USGA RULES GOVERN ALL PLAY EXCEPT WHERE MODIFIED BY LOCAL RULES

- All measurements are to the center of the green, in yards.
- Please respect the privacy of our homeowners and do not retrieve golf balls from private property.
- Please place all rakes in bunkers.
- Restrooms are located after Holes 4, 7, 9, and 15 for your convenience.
- Transition areas are defined as waste areas that do not have rakes. You may ground your club.
- Drop area is provided on Hole 15.
- Desert Rule a ball that enters the desert may be treated as if it entered a lateral hazard and proceed according to Rule 26-1. Ball may be dropped two club-lengths from the last point it crossed the turf, no closer to the hole, with a penalty of one stroke.
- Stones in bunkers are considered movable obstructions proceed under Rule 24-1.
- There is no out-of-bounds on the golf course. The desert rule may be used at all times. Golf balls may not be played from constructed homes and the Desert Rule <u>must</u> be used.

## LOS CABOS, MEXICO

| HOLE     |                            | 1   | 2   | 3   | 4   | 5   | 6   | 7   | 8   | 9   | OUT  | INTL  | 10  | 11  | 12  | 13  | 14  | 15  | 16  | 17  | 18  | IN   | ТОТ  | НСР | NET   |
|----------|----------------------------|-----|-----|-----|-----|-----|-----|-----|-----|-----|------|-------|-----|-----|-----|-----|-----|-----|-----|-----|-----|------|------|-----|-------|
| BLACK    | 74.0/139                   | 444 | 179 | 409 | 553 | 343 | 170 | 541 | 350 | 228 | 3217 |       | 400 | 216 | 461 | 565 | 422 | 193 | 464 | 606 | 422 | 3749 | 6966 |     |       |
| GOLD     | 72.0/134                   | 419 | 166 | 389 | 532 | 321 | 162 | 500 | 333 | 208 | 3030 |       | 379 | 202 | 444 | 531 | 392 | 181 | 435 | 565 | 393 | 3522 | 6552 |     |       |
| BLUE     | M: 69.9/128<br>L: 75.7/134 | 402 | 150 | 375 | 453 | 305 | 144 | 485 | 298 | 192 | 2804 |       | 366 | 173 | 370 | 515 | 380 | 160 | 411 | 542 | 369 | 3286 | 6090 |     |       |
| WHITE    | M: 66.5/119<br>L: 71.9/126 | 352 | 150 | 275 | 420 | 293 | 125 | 415 | 283 | 123 | 2436 |       | 314 | 156 | 340 | 476 | 330 | 155 | 384 | 505 | 320 | 2980 | 5416 |     |       |
| RED      | 67.8/117                   | 314 | 119 | 250 | 380 | 228 | 117 | 372 | 268 | 100 | 2148 |       | 285 | 143 | 260 | 430 | 300 | 135 | 324 | 405 | 290 | 2572 | 4720 |     |       |
|          |                            |     |     |     |     |     |     |     |     |     |      |       |     |     |     |     |     |     |     |     |     |      |      |     |       |
|          |                            |     |     |     |     |     |     |     |     |     |      |       |     |     |     |     |     |     |     |     |     |      |      |     |       |
|          |                            |     |     |     |     |     |     |     |     |     |      |       |     |     |     |     |     |     |     |     |     |      |      |     |       |
|          |                            |     |     |     |     |     |     |     |     |     |      |       |     |     |     |     |     |     |     |     |     |      |      |     |       |
| PAR      |                            | 4   | 3   | 4   | 5   | 4   | 3   | 5   | 4   | 3   | 35   |       | 4   | 3   | 4   | 5   | 4   | 3   | 4   | 5   | 4   | 36   | 71   |     |       |
|          |                            |     |     |     |     |     |     |     |     |     |      |       |     |     |     |     |     |     |     |     |     |      |      |     |       |
|          |                            |     |     |     |     |     |     |     |     |     |      |       |     |     |     |     |     |     |     |     |     |      |      |     |       |
|          |                            |     |     |     |     |     |     |     |     |     |      |       |     |     |     |     |     |     |     |     |     |      |      |     |       |
|          |                            |     |     |     |     |     |     |     |     |     |      |       |     |     |     |     |     |     |     |     |     |      |      |     |       |
| HANDICAP |                            | 6   | 16  | 10  | 4   | 8   | 18  | 2   | 12  | 14  |      |       | 13  | 15  | 3   | 1   | 7   | 17  | 9   | 5   | 11  |      |      |     | 12/17 |
| PLAYER   |                            |     |     |     |     |     |     |     |     |     |      | MARKE | R   |     |     |     |     |     |     |     |     |      | DATE |     |       |